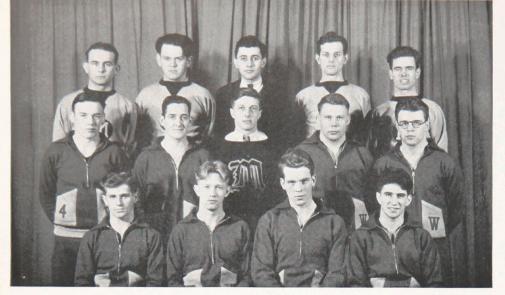

Zoiber VanSteenburg Torp Everet Heaton Becker Morgan Moyer Austin Parmalee Clark Tolbert Alexander Schwader

## INSTITUTE WRESTLING

The seventh season of wrestling at Mechanics Institute opened in October and forty men responded to the call for practice in the downstairs gymnasium. The first meetings were devoted primarily to gymnasium regulations and suggestions for training.

The Institute team made three trips two of which were of outstanding educational value to the men concerned. The first of these trips was to Providence and Cambridge and the second to Cleveland. The latter was undertaken at a time when all records for cold weather were being broken, but in spite of this handicap the trip was an enjoyable one.

The student body supported wrestling whole-heartedly and are entitled to commendation for their part in bringing the season to a successful close.

Three men, Charles Schwader, Fred Clark, and Kenneth Becker, represented the Institute at the Ohio Tournament as well as at the National Collegiate Tournament.