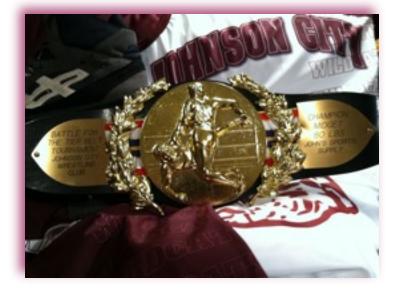

including the person issuing the challenges. All challenges must be made before the completion of the first round.

**Uniforms:** One Piece Singlets are REQUIRED. No T-Shirts.

Awards: Belts will be given to Champions in each weight class. Medals for 2nd, 3rd and 4th place.