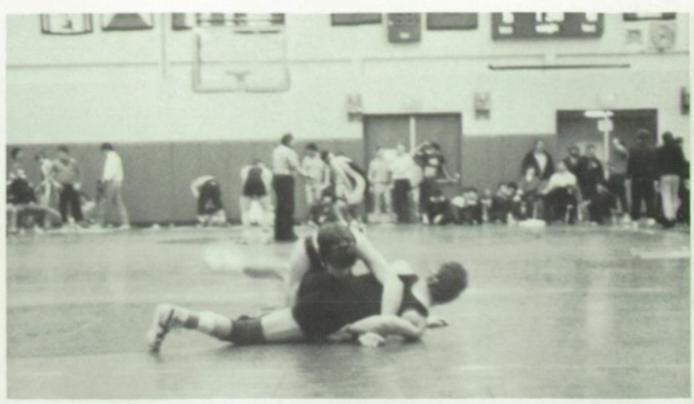

## The Team with the Moves

Wrestling is a sport which requires desire, dedication and the guts to endure massive weight loss and severe pain. This year, under the coaching of Jim Lamb and assistant coaches Jim Michael and Gary McLouth, the Williamsville South Wrestling team proved once again to be a feared powerhouse of Section VI. The Billies at one point in the season were ranked as high as fifth in Western New York. The team was led this year by tri-captains Doug Truesdell, Rich Testa, and Eric Eads. Sophomore sensation Mark Sullivan and Junior Chris Kumrow were both very intimidating to other teams because both of them were ranked among Western New York's best in their weight classes. Other strong contributors

were Galeb Rizek, Keith McClure, Ken McLouth, Joe Tagliarano, Rob Silvestri, Ken Banks and Al Gross.

Apart from the dual matches, the team competed in four tournaments which covered areas from Jamestown to Rochester. Only the finest schools were invited to these meets from New York and Pennsylvania, including the feared number one ranked school in the country, St. Edwards of Ohio.