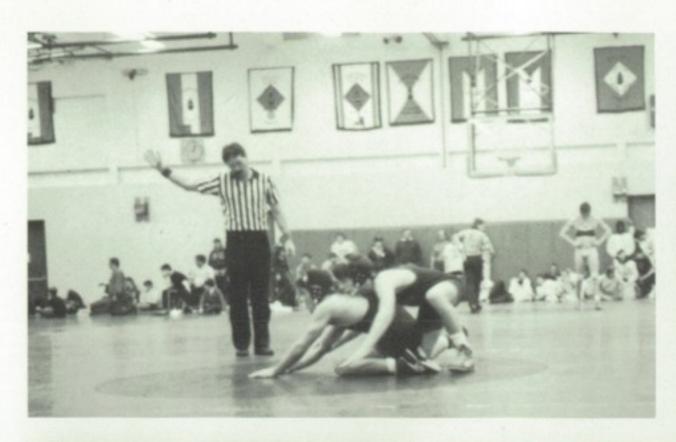

## The Team with the Moves

Wrestling is a sport which requires desire, dedication and the guts to endure massive weight loss and severe pain. This year, under the coaching of Jim Lamb and assistant coaches Jim Michael and Gary McLouth, the Williamsville South Wrestling team proved once again to be a feared powerhouse of Section VI. The Billies at one point in the season were ranked as high as fifth in Western New York. The team was led this year by tri-captains Doug Truesdell, Rich Testa, and Eric Eads. Sophomore sensation Mark Sullivan and Junior Chris Kumrow were both very intimidating to other teams because both of them were ranked among Western New York's best in their weight classes. Other strong contributors

were Galeb Rizek, Keith McClure, Ken McLouth, Joe Tagliarano, Rob Silvestri, Ken Banks and Al Gross.

Apart from the dual matches, the team competed in four tournaments which covered areas from Jamestown to Rochester. Only the finest schools were invited to these meets from New York and Pennsylvania, including the feared number one ranked school in the country, St. Edwards of Ohio.