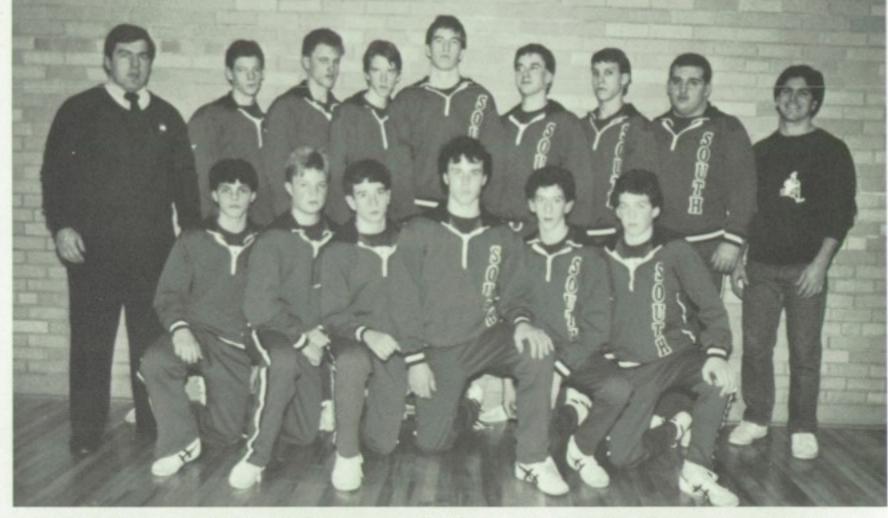

Front Row: Terry Kirby, Craig Overcamp, Mike Gustowski, Mike Womble, Mike Calabro, John Kumrow. Second Row: Coach Jim Lamb, Dennis Pfiel, Greg Yochum, John McNabb, Tom McNabb, Bernie Coyne, David Maczka, Al Gross, Coach Jim Michaels.

Front Row: Galeb Rizek, Brian Keenan, Rich Testa, Ken McLouth, Keith McClure, Joe Tanliarino, Chris Kumrow, Mark Sullivan. Second Row: Jenny Smith, Coach Jim Lamb, David Eads, Ken Banks, Damon Evans, Rob Silbestri, Eric Eads, Doug Truesdell, Coach Jim Michaels, Jenny Phillips.