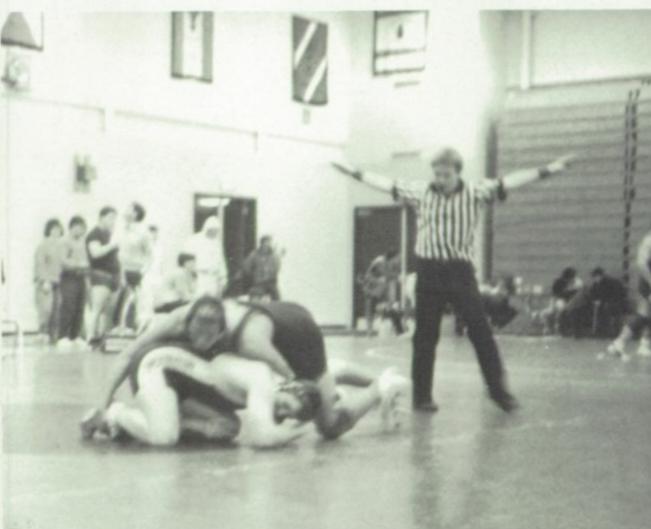

## The Team with the Moves

Wrestling is a sport which requires desire, dedication and the guts to endure massive weight loss and severe pain. This year, under the coaching of Jim Lamb and assistant coaches Jim Michael and Gary McLouth, the Williamsville South Wrestling team proved once again to be a feared powerhouse of Section VI. The Billies at one point in the season were ranked as high as fifth in Western New York. The team was led this year by tri-captains Doug Truesdell, Rich Testa, and Eric Eads. Sophomore sensation Mark Sullivan and Junior Chris Kumrow were both very intimidating to other teams because both of them were ranked among Western New York's best in their weight classes. Other strong contributors

were Galeb Rizek, Keith McClure, Ken McLouth, Joe Tagliarano, Rob Silvestri, Ken Banks and Al Gross.

Apart from the dual matches, the team competed in four tournaments which covered areas from Jamestown to Rochester. Only the finest schools were invited to these meets from New York and Pennsylvania, including the feared number one ranked school in the country, St. Edwards of Ohio.