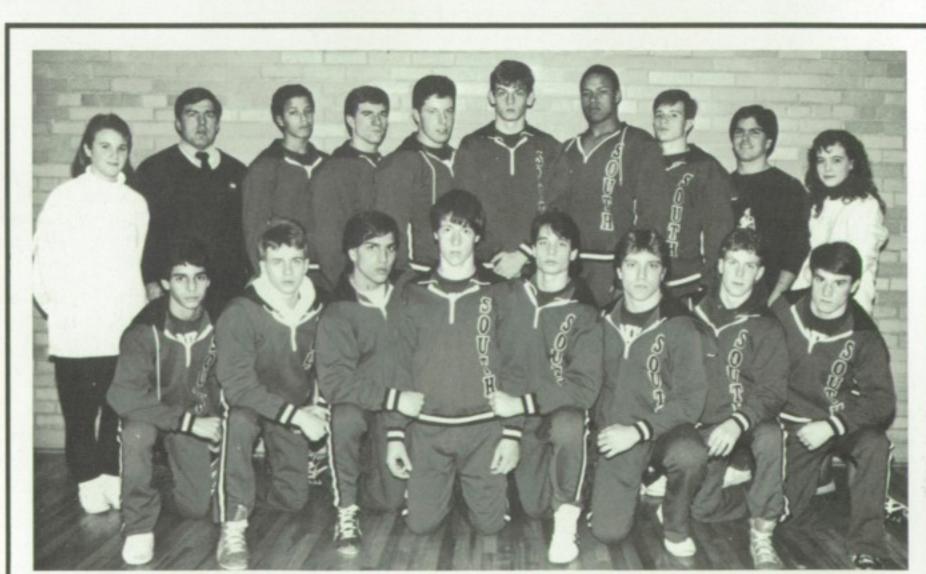

Front Row: Galeb Rizek, Brian Keenan, Rich Testa, Ken McLouth, Keith McClure, Joe Tanliarino, Chris Kumrow, Mark Sullivan. Second Row: Jenny Smith, Coach Jim Lamb, David Eads, Ken Banks, Damon Evans, Rob Silbestri, Eric Eads, Doug Truesdell, Coach Jim Michaels, Jenny Phillips.