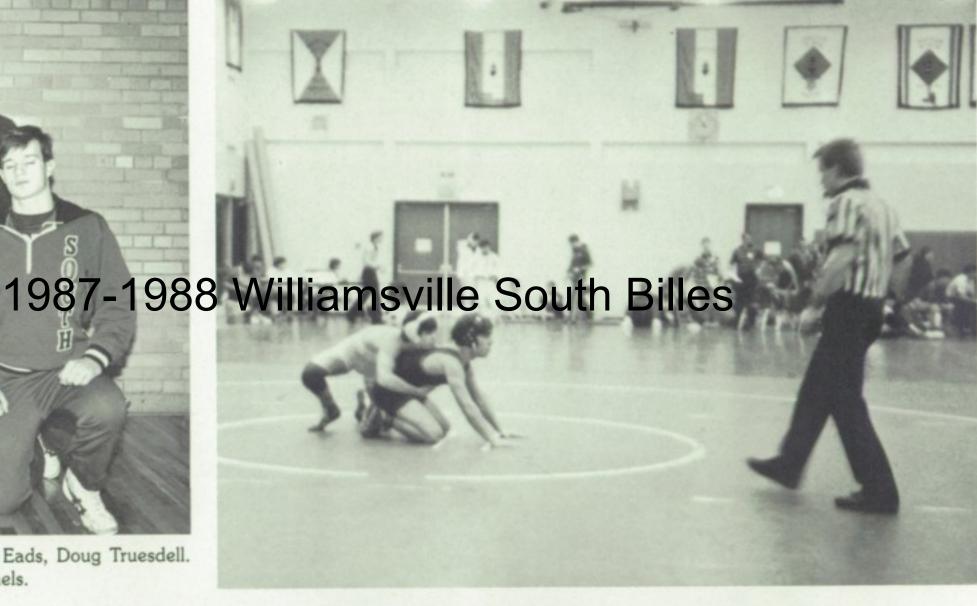

Front Row: Galeb Rizek, Brian Keenan, Rich Testa, Ken McLouth, Keith McClure, Joe Tanliarino, Chris Kumrow, Mark Sullivan. Second Row: Jenny Smith, Coach Jim Lamb, David Eads, Ken Banks, Damon Evans, Rob Silbestri, Eric Eads, Doug Truesdell, Coach Jim Michaels, Jenny Phillips.

## The Team with the Moves

Wrestling is a sport which requires desire, dedication and the guts to endure massive weight loss and severe pain. This year, under the coaching of Jim Lamb and assistant coaches Jim Michael and Gary McLouth, the Williamsville South Wrestling team proved once again to be a feared powerhouse of Section VI. The Billies at one point in the season were ranked as high as fifth in Western New York. The team was led this year by tri-captains Doug Truesdell, Rich Testa, and Eric Eads. Sophomore sensation Mark Sullivan and Junior Chris Kumrow were both very intimidating to other teams because both of them were ranked among Western New York's best in their weight classes. Other strong contributors