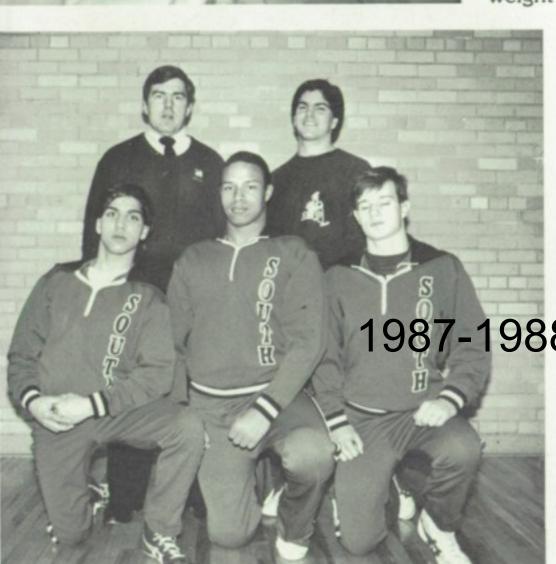

CAPTAINS: Front Row: Rich Testa, Eric Eads, Doug Truesdell. Second Row: Coach Lamb, Coach Michaels.