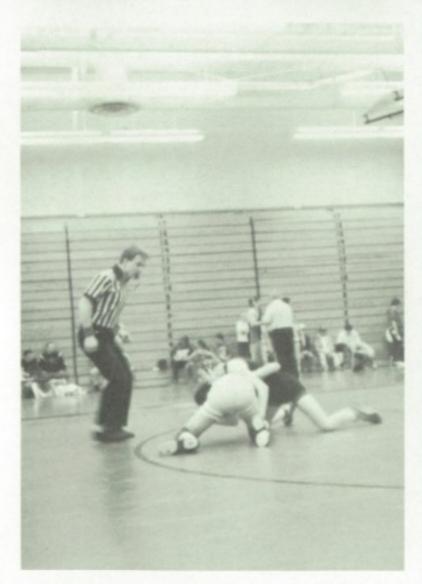

## The Team with the Moves

Wrestling is a sport which requires desire, dedication and the guts to endure massive weight loss and severe pain. This year, under the coaching of Jim Lamb and assistant coaches Jim Michael and Gary McLouth, the Williamsville South Wrestling team proved once again to be a feared powerhouse of Section VI. The Billies at one point in the season were ranked as high as fifth in Western New York. The team was led this year by tri-captains Doug Truesdell, Rich Testa, and Eric Eads. Sophomore sensation Mark Sullivan and Junior Chris Kumrow were both very intimidating to other teams because both of them were ranked among Western New York's best in their weight classes. Other strong contributors