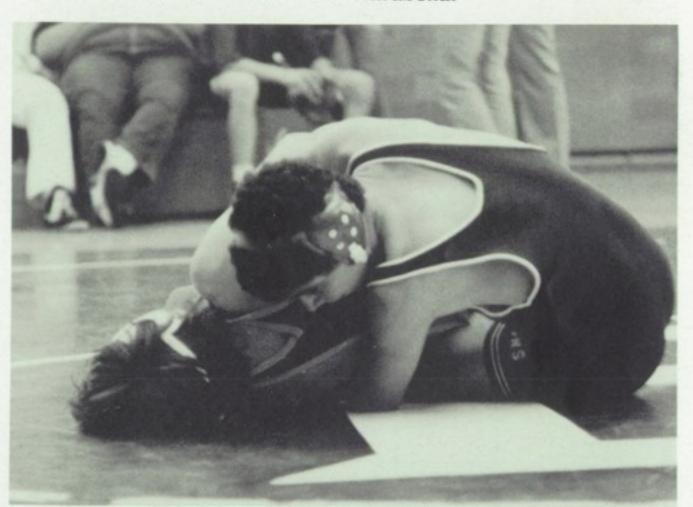

## PIN UPS

The 1985-'86 Varsity Wrestling Team finished off the regular season with a 13-1 record, its only loss being to East Rochester. The highlight of the year was winning the Section IV Championship.

The team was coached this year by Mark Hoyt and Tony Gentile. The two co-captains were seniors Greg Lechner and Ben Weinthal.

Lechner became one of the standouts of the team by being selected Athlete of the Week by the Rochester **Times-Union** and MVP at the Canastota Tournament earlier in the season. His