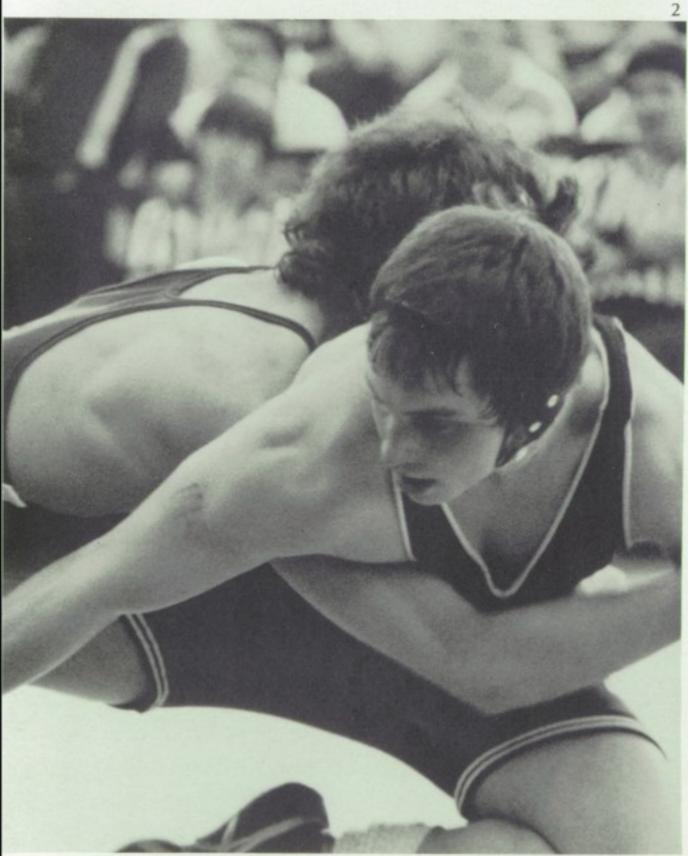

## PIN UPS

The 1985-'86 Varsity Wrestling Team finished off the regular season with a 13-1 record, its only loss being to East Rochester. The highlight of the year was winning the Section IV Championship.

The team was coached this year by Mark Hoyt and Tony Gentile. The two co-captains were seniors Greg Lechner and Ben Weinthal.

Lechner became one of the standouts of the team by being selected Athlete of the Week by the Rochester **Times-Union** and MVP at the Canastota Tournament earlier in the season. His