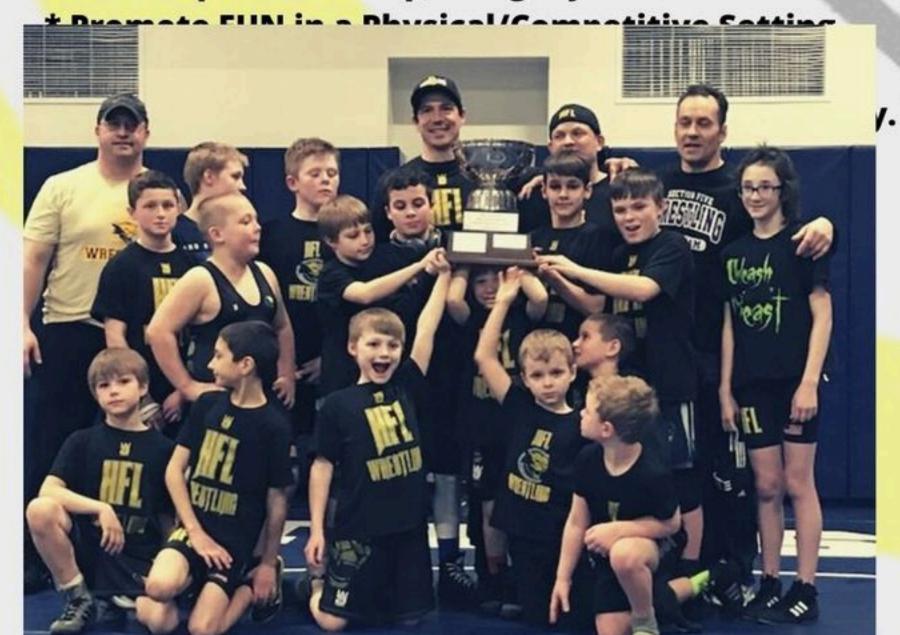

Extras: We encourage our wrestlers to get out there and compete!

- \* Tournaments start getting posted in early December for the season.
- \* GRYWL: Our team competes in the Greater Rochester Youth Wrestling League for the GRYWL Cup. We have won the championship twice and were the runner up last year. Lets take back our title!