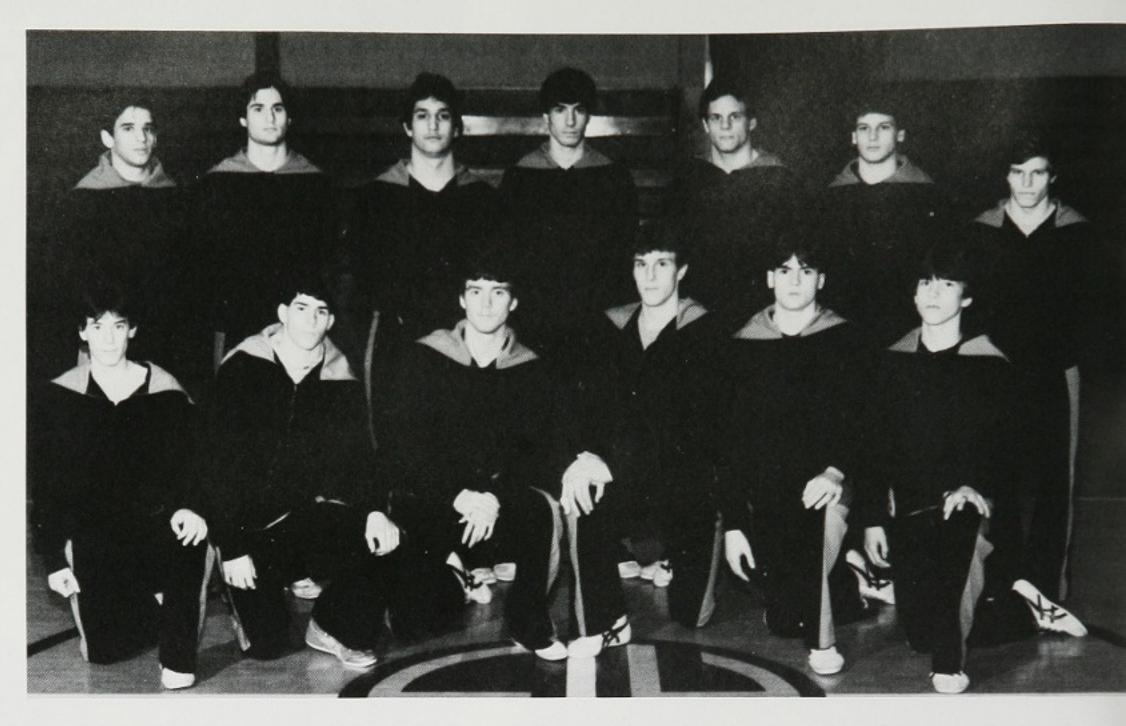

## WRESTLING

Sweet Home Panthers 1985-1986 Wrestling

VARSITY - BOTTOM ROW: Bobby Jackson, Jim Schraufstetter, Tim Shifflet, John Eder, Kevin McInnis, Tom Shifflet. TOP ROW: Joe DeMaggio, Mike Baran, Joe Muscarella, Pat Rao, Craig Langlotz, Joe DiMaggio, Phil Winter.