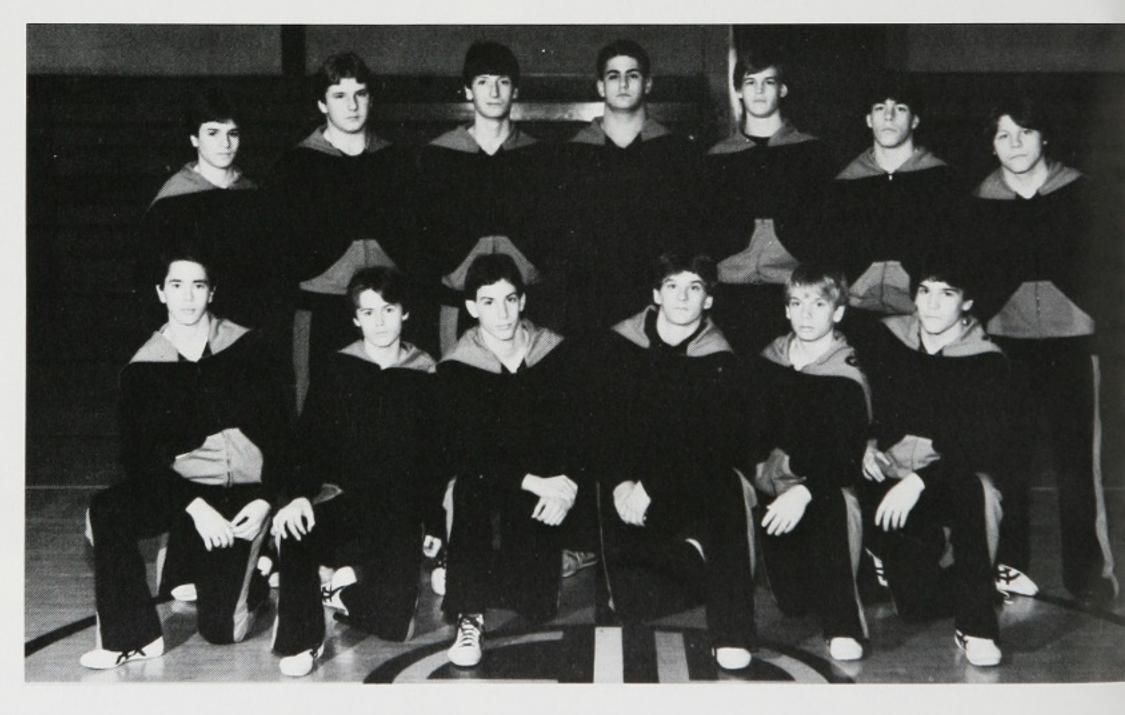

JUNIOR VARSITY - BOTTOM ROW: Joey Hocin, Ron Cavanaugh, Scott Clark, Derek Routt, Rick Collard, Rich Radice. ROW 2: Rocco Casullo, Rob Bandish, John Hilbrecht, Sam Scinta, Dave Phiney, Kyle Schraufstetter, Jeff Bars.