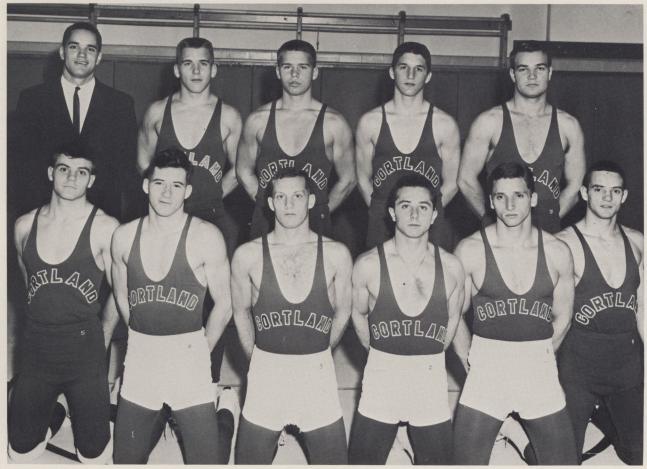

The Freshman Wrestling team under the direction of Coach Ed Thompson set an outstanding record for the 1963-64 season. They recorded wins against Brockport, Oswego, Syracuse, and Ithaca. The strength of the team was supported by B. Mueller, R. Rose, C. O'Krasky, P. Daetman, and A. Trepper who all show promise for next year's varsity team.

## freshman wrestling

Row 1: S. Duda, B. Mueller, P. Ross, D. Pareto, A. Trepper, C. Olraski. Row 2: E. Thompson, coach, S. Shaker, R. Felser, J. Cammillio, B. Daztman.

| Opponent | Cortland                          |
|----------|-----------------------------------|
| 5        | 35                                |
| 13       | 17                                |
| 9        | 21                                |
| 15       | 23                                |
| 8        | 32                                |
| 0        | 38                                |
| 8        | 28                                |
| 8        | 26                                |
|          | 5<br>13<br>9<br>15<br>8<br>0<br>8 |