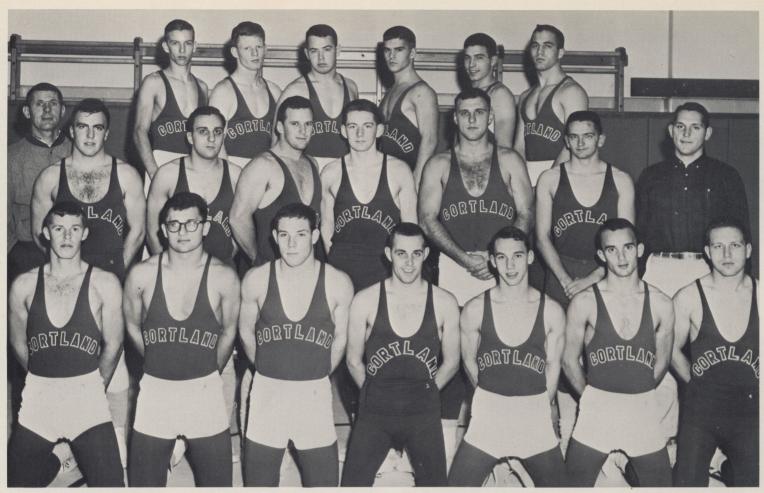

Row 1: D. Whittaker, S. Woytowich. A. Sosa, M. Cranfield, W. Brooks, N. Auble, D. O'Mara. Row 2: Coach Miller, L. King, J. Russo, R. Bulger, D. Connors, D. Pearson, E. Harrington, D. Parsons. Row 3: F. Armstrong, R. Sortell, V. Wallace, D. Langnon, F. Merz. G. Scott.

## varsity wrestling

The grapplers of Coach Dave Miller compiled a 1963-1964 record of six wins and three losses. The Varsity team made an outstanding presentation at the annual SUNY Tournament held at Oneonta this year. The tournament marked a fourth straight championship for Chuck Wilkison and also the Outstanding Wrestler Award. Duane Whittaker took 2nd place in the 147 class after winning three years in a row. Al Sosa took 2nd place in the 167 class and R. Coley took the championship in the 177 class.

In post season wrestling, Cortland wrestlers continued winning. Whittaker, Wilkison, and Sosa won 2nd, 3rd, and 4th places respectively at the Four I Tournament at Cleveland. In March, the men competed at Cornell in the NCAA Tournament.