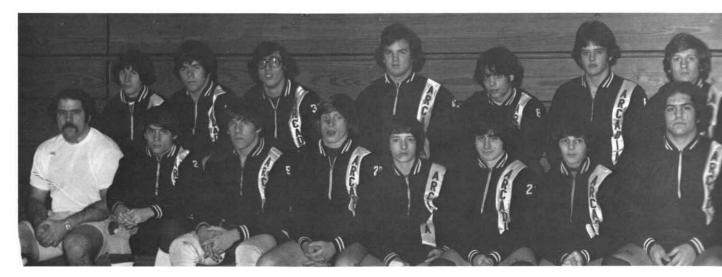

Varsity Wrestling: Top Row: Andy Kimball, Steve Wood, Gary DelDuca, Mitch Smith, Steve Locke, John Stoffel, Don O'Mara. Bottom Row C Lopa, Greg Locke, Dave Goodwin, Dave O'Mara, Brian Needler, I. Quit, Mike Palumbo.