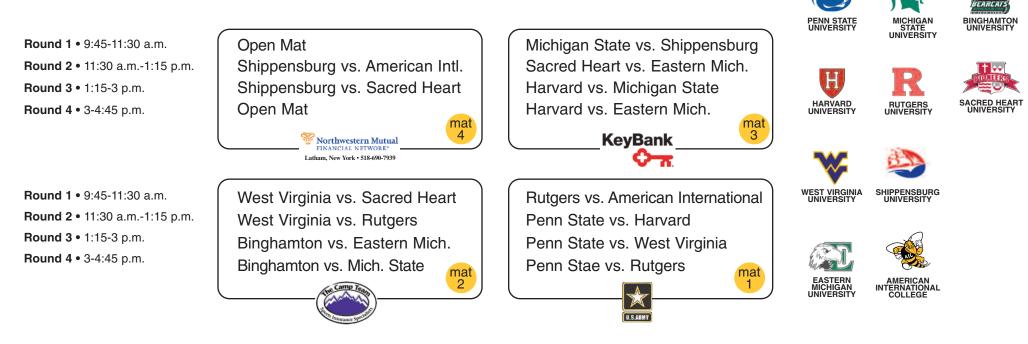

## **Schedule and Matchups**

Sunday, November 21, 2010 Binghamton University, Vestal, NY

|                                                           | Penn State           | W Virginia                 | Rutgers                        | American Intl.    | Harvard                        |
|-----------------------------------------------------------|----------------------|----------------------------|--------------------------------|-------------------|--------------------------------|
| Round 1 • 9:45-11:30 a.m.                                 | BYE                  | Sacred Heart               | BYE                            | Rutgers           | BYE                            |
| Round 2 • 11:30 a.m1:15 p.m.                              | W Virginia           | Rutgers                    | W Virginia                     | Shippensburg      | Penn State                     |
| Round 3 • 1:15-3 p.m.                                     | Harvard              | Penn State                 | BYE                            | BYE               | Michigan State                 |
| Round 4 • 3- 4:45 p.m.                                    | Rutgers              | BYE                        | Penn State                     | BYE               | Eastern Mich.                  |
|                                                           |                      |                            |                                |                   |                                |
|                                                           |                      |                            |                                |                   |                                |
|                                                           | Eastern Mich.        | Sacred Heart               | Shippensburg                   | Binghamton        | Michigan State                 |
| Round 1 • 9:45-11:30 a.m.                                 | Eastern Mich.<br>BYE | Sacred Heart<br>W Virginia | Shippensburg<br>Michigan State | Binghamton<br>BYE | Michigan State<br>Shippensburg |
| Round 1 • 9:45-11:30 a.m.<br>Round 2 • 11:30 a.m1:15 p.m. |                      | outrou rituit              |                                | 0                 | Ū.                             |
|                                                           | BYE                  | W Virginia                 | Michigan State                 | BYE               | Shippensburg                   |