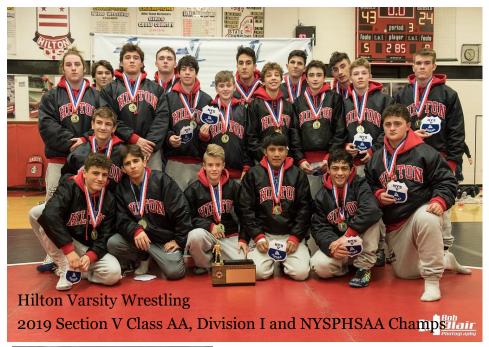

Greg Diakomihalis – 4x NYS Champion

Ryan Burgos – NYS Champion

## HILTON JR. CADETS YOUTH WRESTLING

You can register in person at the first practice, or by mail to the

address below: Coach Yockel 343 North Ave Hilton, NY 14468

Ready for the 2019-2020 season?
Registration is \$70 per wrestler and includes a T-shirt and a NYWAY Insurance card.
Additional siblings are \$45 per sibling.
Wrestlers will have the opportunities to wrestle in many youth tournaments, wrestle in the local league, as well as receive instruction from multiple former and current Hilton standout wrestlers!



Practices start

December 3<sup>rd</sup>

Practices are every
Tuesday and
Thursday through
March, 6 – 7:30 pm

\$70 per wrestler Grades 2 - 6

Come be part of one of New York State's most successful wrest