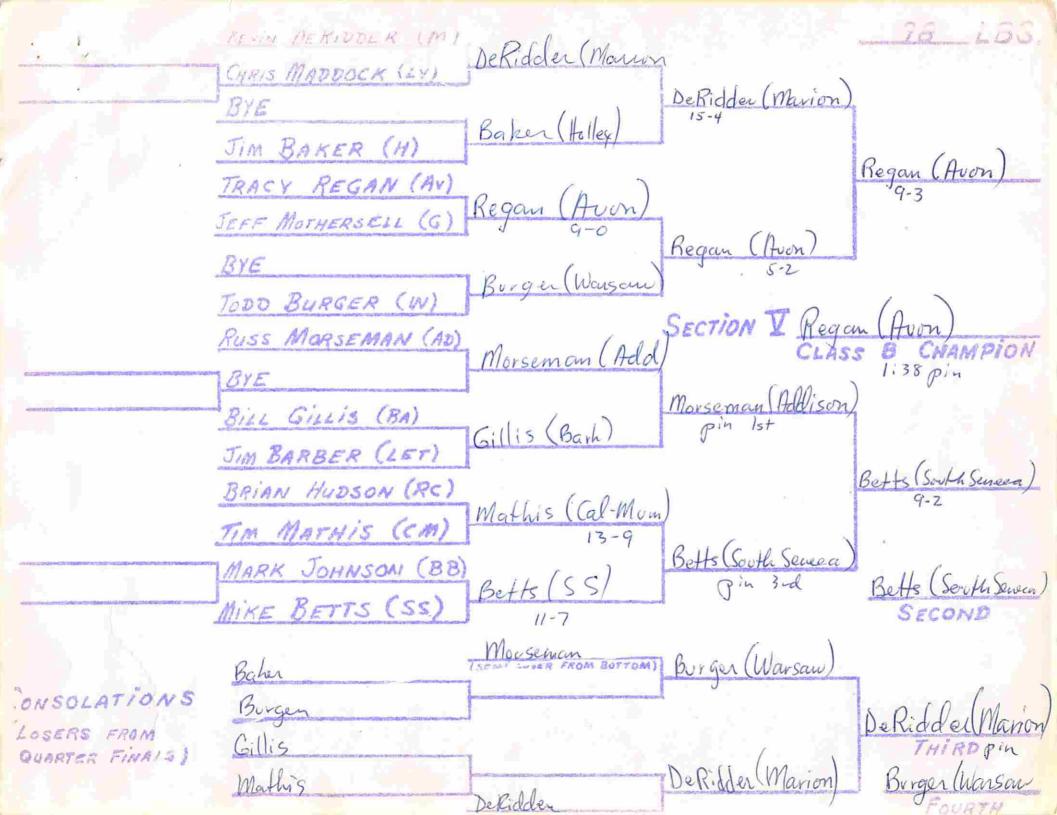

(,/A) WARESTI // (G TOURNAME MA

DONG NOTHWASLE (CM. TOM MALLACE (LY) Nothingle (C-M) Baver (RC) TERRY BAYER (RC) Nothnagle (Cal-Mum) Sin 1st 1:47 BOB WALLACE (BL) Wallace (B) ED STEBBINS (AD) Nothnagle (Cal-Mon) Sin 2nd 3:58 STEVE NESSMER (SS) Messmer (SS) JEFF BRISBANE (AV) Messmer (So oth Severa) MIKE SCOORY (M) Withow (K) LINDSAY WITHROW (K) SECTION V Nothnagle (Cal-Mun)
CLASS & CHAMPION SHAWN HUGHES (G) Hughes (Genesea) MARK SHAERTL (RS) Walker (Bouler TIM WALKER (BA) Hughes (Geneseo) Pin 3:02 MIKE CARTER (LET) Spencer (BB) MIKE STAROWITZ (BB) Hughes (Geneseo) KEVIN HOPKINS (W) Hophins (W) JEFF CARNES (c) KEN MOCK (P) Hopkins (Warson) Olevnik (D) Hughes (Genesoo) 12 BARTNIK (H) STAN OLIVNIK (D) (SEMI LOSER FROM BOTTOM) Withrow (Keshegua) ONSOLATIONS Messmer South Server LOSERS FROM QUARTER FINALS) Withron (Kesheger) ISON LOSI , FROM TAD!