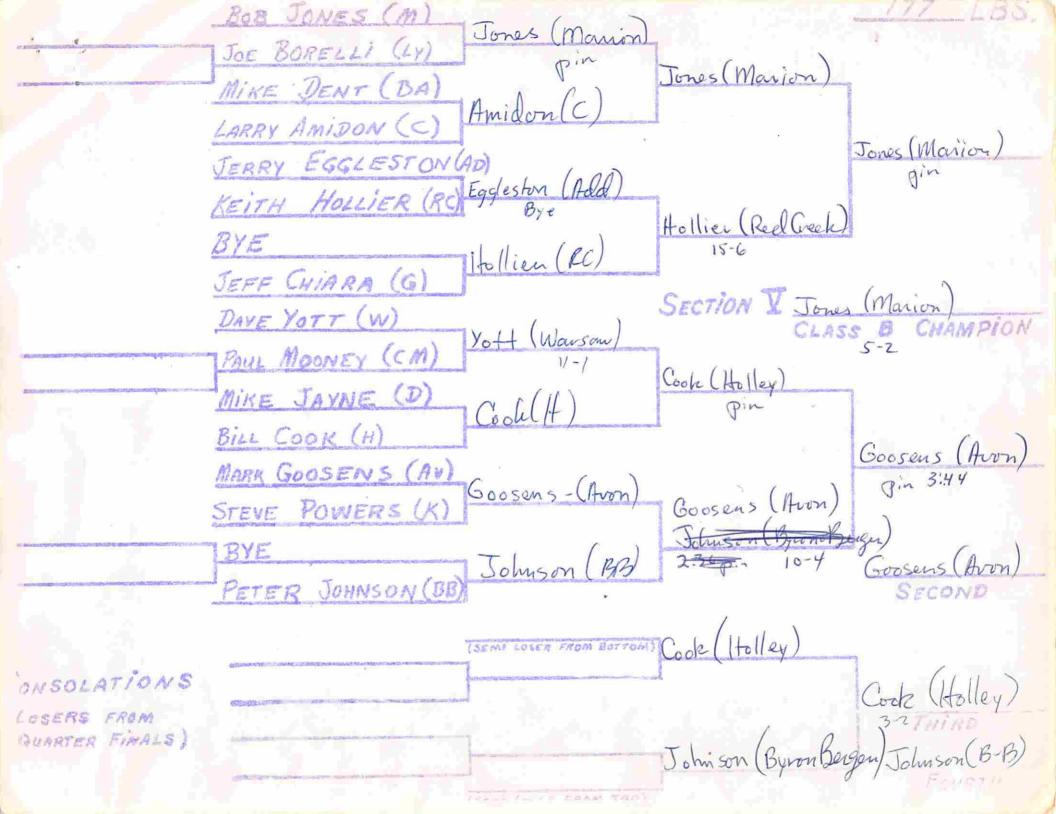

LACE (LY) Nothingle (C-M) Baver (RC) TERRY BAYER (RC) Nothnagle (Cal-Mum) Sin 1st 1:47 BOB WALLACE (BL) Wallace (B) ED STEBBINS (AD) Nothnagle (Cal-Mon) Sin 2nd 3:58 STEVE NESSMER (SS) Messmer (SS) JEFF BRISBANE (AV) Messmer (So oth Severa) MIKE SCOORY (M) Withow (K) LINDSAY WITHROW (K) SECTION V Nothnagle (Cal-Mun)
CLASS & CHAMPION SHAWN HUGHES (G) Hughes (Genesea) MARK SHAERTL (RS) Walker (Bouler TIM WALKER (BA) Hughes (Geneseo) Pin 3:02 MIKE CARTER (LET) Spencer (BB) MIKE STAROWITZ (BB) Hughes (Geneseo) KEVIN HOPKINS (W) Hophins (W) JEFF CARNES (c) KEN MOCK (P) Hopkins (Warson) Olevnik (D) Hughes (Genesoo) 12 BARTNIK (H) STAN OLIVNIK (D) (SEMI LOSER FROM BOTTOM) Withrow (Keshegua) ONSOLATIONS Messmer South Server LOSERS FROM QUARTER FINALS) Withron (Kesheger) ISON LOSI , FROM TAD!









250 185 JEFF FORREST (K) Formest (K) SHAWN BALL (W) Forrest (Keshegua) JEFF GARNER (C) Garnen (C) CHRIS REID (AV) DAVE MANLEY (CM) CLASS B CHAMPION Mountey (cm) BYE Ginnet (Marion) GINNET TIM (M) Ginnet (Marion) GHRIS SICA (G) DIN 3:00 SECOND (SEMI LOZER FROM BOTTOM) Man lex (Cal-Mum DNSOLATIONS OSERS FROM Manle Cal-Mary) QUARTER FINALS) (SEM! LOSER FROM TOO)