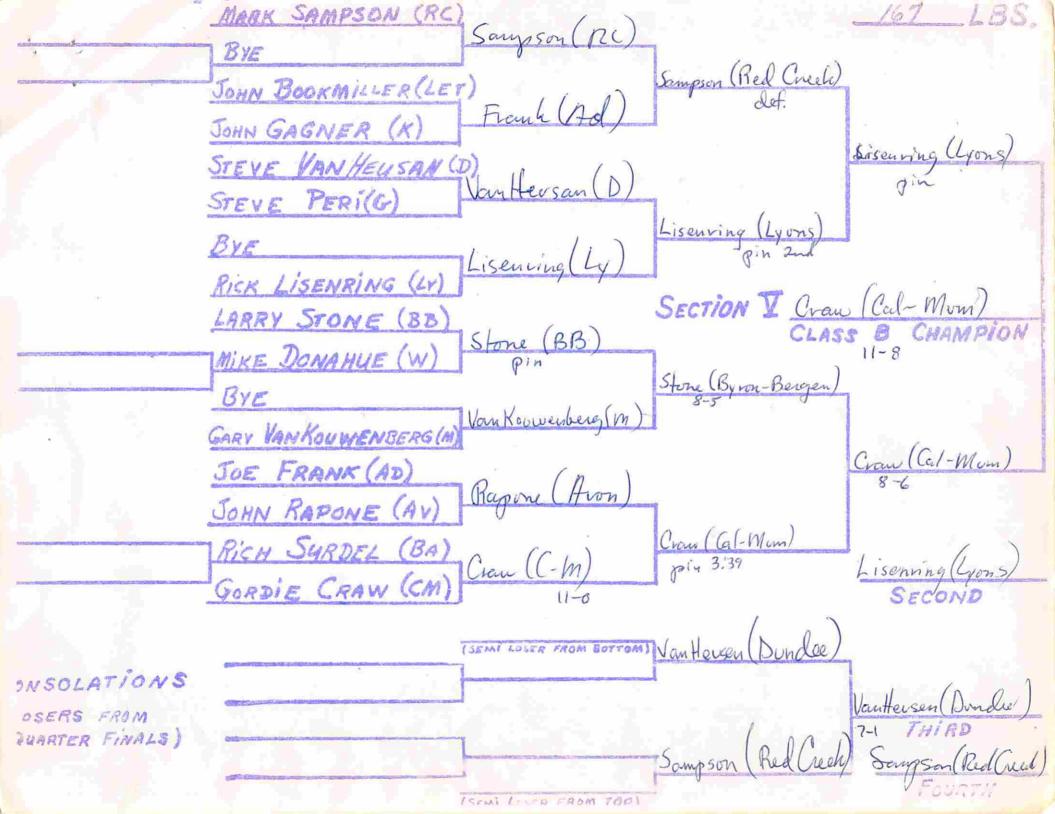

ALLACE (LY) Nothingle (C-M) Baver (RC) TERRY BAYER (RC) Nothnagle (Cal-Mum) Sin 1st 1:47 BOB WALLACE (BL) Wallace (B) ED STEBBINS (AD) Nothnagle (Cal-Mon) Sin 2nd 3:58 STEVE NESSMER (SS) Messmer (SS) JEFF BRISBANE (AV) Messmer (So oth Severa) MIKE SCOORY (M) Withow (K) LINDSAY WITHROW (K) SECTION V Nothnagle (Cal-Mun)
CLASS & CHAMPION SHAWN HUGHES (G) Hughes (Genesea) MARK SHAERTL (RS) Walker (Bouler TIM WALKER (BA) Hughes (Geneseo) Pin 3:02 MIKE CARTER (LET) Spencer (BB) MIKE STAROWITZ (BB) Hughes (Geneseo) KEVIN HOPKINS (W) Hophins (W) JEFF CARNES (c) KEN MOCK (P) Hopkins (Warson) Olevnik (D) Hughes (Genesoo) 12 BARTNIK (H) STAN OLIVNIK (D) (SEMI LOSER FROM BOTTOM) Withrow (Keshegua) ONSOLATIONS Messmer South Server LOSERS FROM QUARTER FINALS) Withron (Kesheger) ISON LOSI , FROM TAD!









250 185 JEFF FORREST (K) Formest (K) SHAWN BALL (W) Forrest (Keshegua) JEFF GARNER (C) Garnen (C) CHRIS REID (AV) DAVE MANLEY (CM) CLASS B CHAMPION Mountey (cm) BYE Ginnet (Marion) GINNET TIM (M) Ginnet (Marion) GHRIS SICA (G) DIN 3:00 SECOND (SEMI LOZER FROM BOTTOM) Man lex (Cal-Mum DNSOLATIONS OSERS FROM Manle Cal-Mary) QUARTER FINALS) (SEM! LOSER FROM TOO)