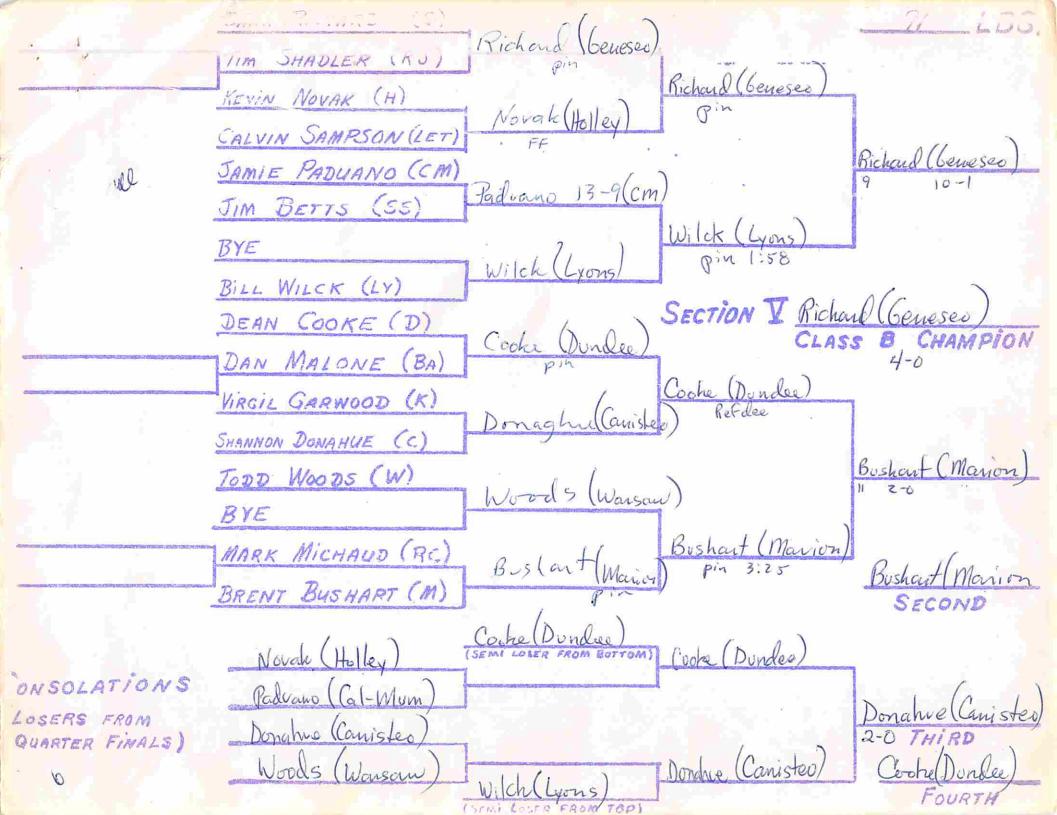

(,/A) WARESTI // (G TOURNAME MA

DONG NOTHWASLE (CM. TOM MALLACE (LY) Nothingle (C-M) Baver (RC) TERRY BAYER (RC) Nothnagle (Cal-Mum) Sin 1st 1:47 BOB WALLACE (BL) Wallace (B) ED STEBBINS (AD) Nothnagle (Cal-Mon) Sin 2nd 3:58 STEVE NESSMER (SS) Messmer (SS) JEFF BRISBANE (AV) Messmer (So oth Severa) MIKE SCOORY (M) Withow (K) LINDSAY WITHROW (K) SECTION V Nothnagle (Cal-Mun)
CLASS & CHAMPION SHAWN HUGHES (G) Hughes (Genesea) MARK SHAERTL (RS) Walker (Bouler TIM WALKER (BA) Hughes (Geneseo) Pin 3:02 MIKE CARTER (LET) Spencer (BB) MIKE STAROWITZ (BB) Hughes (Geneseo) KEVIN HOPKINS (W) Hophins (W) JEFF CARNES (c) KEN MOCK (P) Hopkins (Warson) Olevnik (D) Hughes (Genesoo) 12 BARTNIK (H) STAN OLIVNIK (D) (SEMI LOSER FROM BOTTOM) Withrow (Keshegua) ONSOLATIONS Messmer South Server LOSERS FROM QUARTER FINALS) Withron (Kesheger) ISON LOSI , FROM TAD!