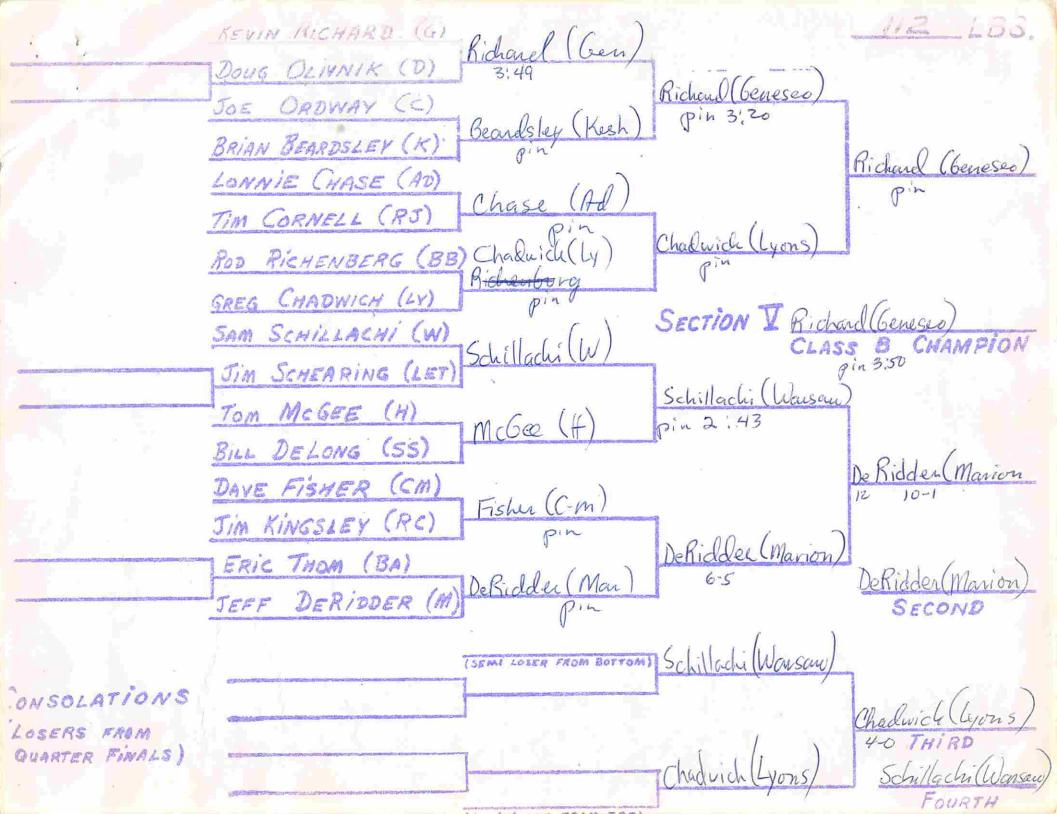

(,/A) WARESTI // (G TOURNAME MA

DONG NOTHWASLE (CM. TOM MALLACE (LY) Nothingle (C-M) Baver (RC) TERRY BAYER (RC) Nothnagle (Cal-Mum) Sin 1st 1:47 BOB WALLACE (BL) Wallace (B) ED STEBBINS (AD) Nothnagle (Cal-Mon) Sin 2nd 3:58 STEVE NESSMER (SS) Messmer (SS) JEFF BRISBANE (AV) Messmer (So oth Severa) MIKE SCOORY (M) Withow (K) LINDSAY WITHROW (K) SECTION V Nothnagle (Cal-Mun)
CLASS & CHAMPION SHAWN HUGHES (G) Hughes (Genesea) MARK SHAERTL (RS) Walker (Bouler TIM WALKER (BA) Hughes (Geneseo) Pin 3:02 MIKE CARTER (LET) Spencer (BB) MIKE STAROWITZ (BB) Hughes (Geneseo) KEVIN HOPKINS (W) Hophins (W) JEFF CARNES (c) KEN MOCK (P) Hopkins (Warson) Olevnik (D) Hughes (Genesoo) 12 BARTNIK (H) STAN OLIVNIK (D) (SEMI LOSER FROM BOTTOM) Withrow (Keshegua) ONSOLATIONS Messmer South Server LOSERS FROM QUARTER FINALS) Withron (Kesheger) ISON LOSI , FROM TAD!