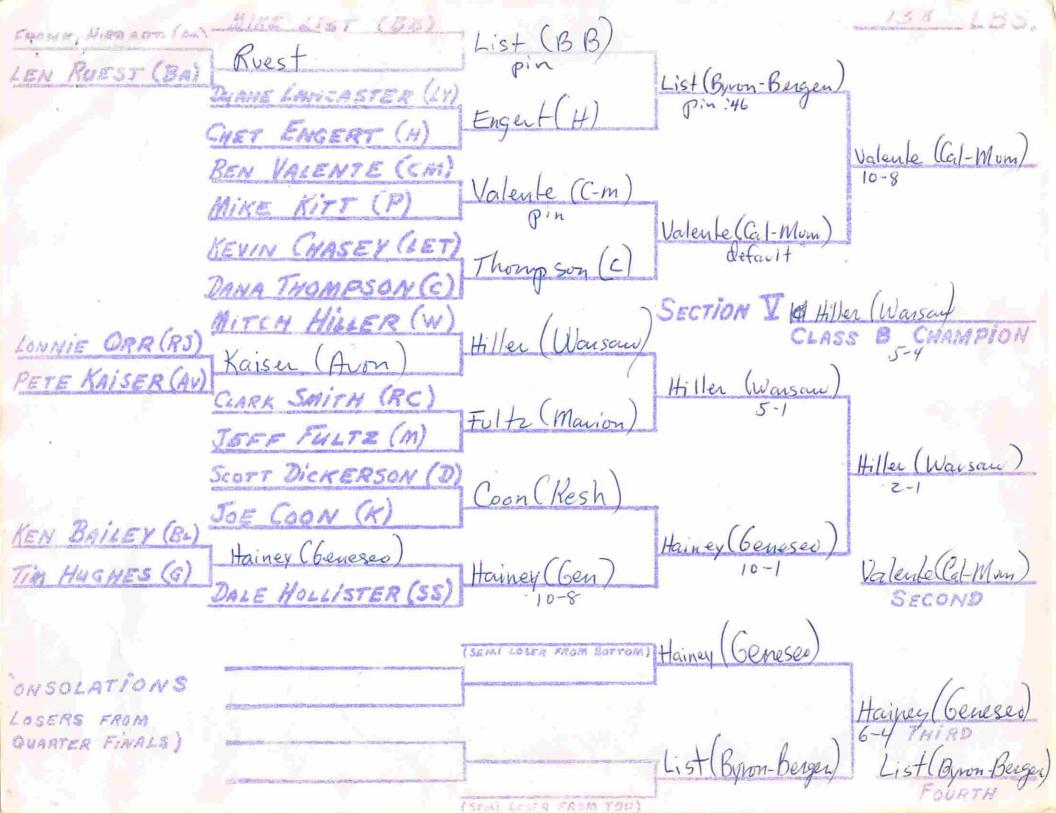

(,/A) WARESTI // (G TOURNAME MA

DONG NOTHWASLE (CM. TOM MALLACE (LY) Nothingle (C-M) Baver (RC) TERRY BAYER (RC) Nothnagle (Cal-Mum) Sin 1st 1:47 BOB WALLACE (BL) Wallace (B) ED STEBBINS (AD) Nothnagle (Cal-Mon) Sin 2nd 3:58 STEVE NESSMER (SS) Messmer (SS) JEFF BRISBANE (AV) Messmer (So oth Severa) MIKE SCOORY (M) Withow (K) LINDSAY WITHROW (K) SECTION V Nothnagle (Cal-Mun)
CLASS & CHAMPION SHAWN HUGHES (G) Hughes (Genesea) MARK SHAERTL (RS) Walker (Bouler TIM WALKER (BA) Hughes (Geneseo) Pin 3:02 MIKE CARTER (LET) Spencer (BB) MIKE STAROWITZ (BB) Hughes (Geneseo) KEVIN HOPKINS (W) Hophins (W) JEFF CARNES (c) KEN MOCK (P) Hopkins (Warson) Olevnik (D) Hughes (Genesoo) 12 BARTNIK (H) STAN OLIVNIK (D) (SEMI LOSER FROM BOTTOM) Withrow (Keshegua) ONSOLATIONS Messmer South Server LOSERS FROM QUARTER FINALS) Withron (Kesheger) ISON LOSI , FROM TAD!