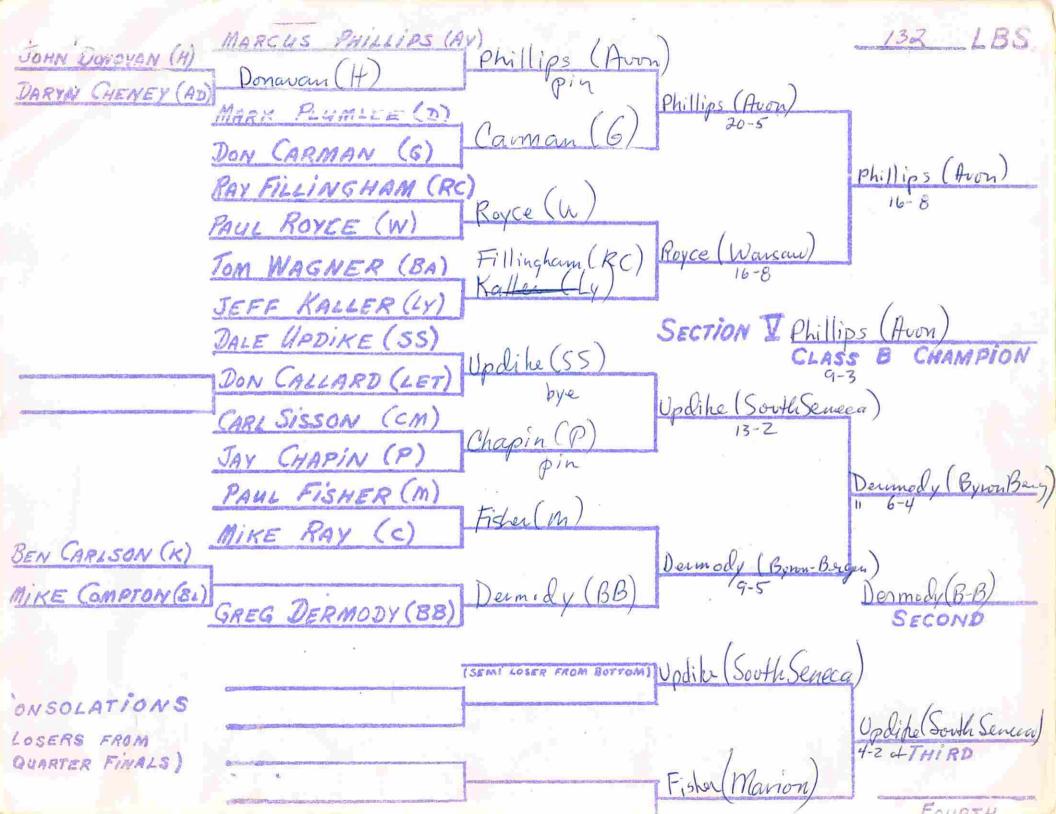

(,/A) WARESTI // (G TOURNAME MA

DONG NOTHWASLE (CM. TOM MALLACE (LY) Nothingle (C-M) Baver (RC) TERRY BAYER (RC) Nothnagle (Cal-Mum) Sin 1st 1:47 BOB WALLACE (BL) Wallace (B) ED STEBBINS (AD) Nothnagle (Cal-Mon) Sin 2nd 3:58 STEVE NESSMER (SS) Messmer (SS) JEFF BRISBANE (AV) Messmer (So oth Severa) MIKE SCOORY (M) Withow (K) LINDSAY WITHROW (K) SECTION V Nothnagle (Cal-Mun)
CLASS & CHAMPION SHAWN HUGHES (G) Hughes (Genesea) MARK SHAERTL (RS) Walker (Bouler TIM WALKER (BA) Hughes (Geneseo) Pin 3:02 MIKE CARTER (LET) Spencer (BB) MIKE STAROWITZ (BB) Hughes (Geneseo) KEVIN HOPKINS (W) Hophins (W) JEFF CARNES (c) KEN MOCK (P) Hopkins (Warson) Olevnik (D) Hughes (Genesoo) 12 BARTNIK (H) STAN OLIVNIK (D) (SEMI LOSER FROM BOTTOM) Withrow (Keshegua) ONSOLATIONS Messmer South Server LOSERS FROM QUARTER FINALS) Withron (Kesheger) ISON LOSI , FROM TAD!