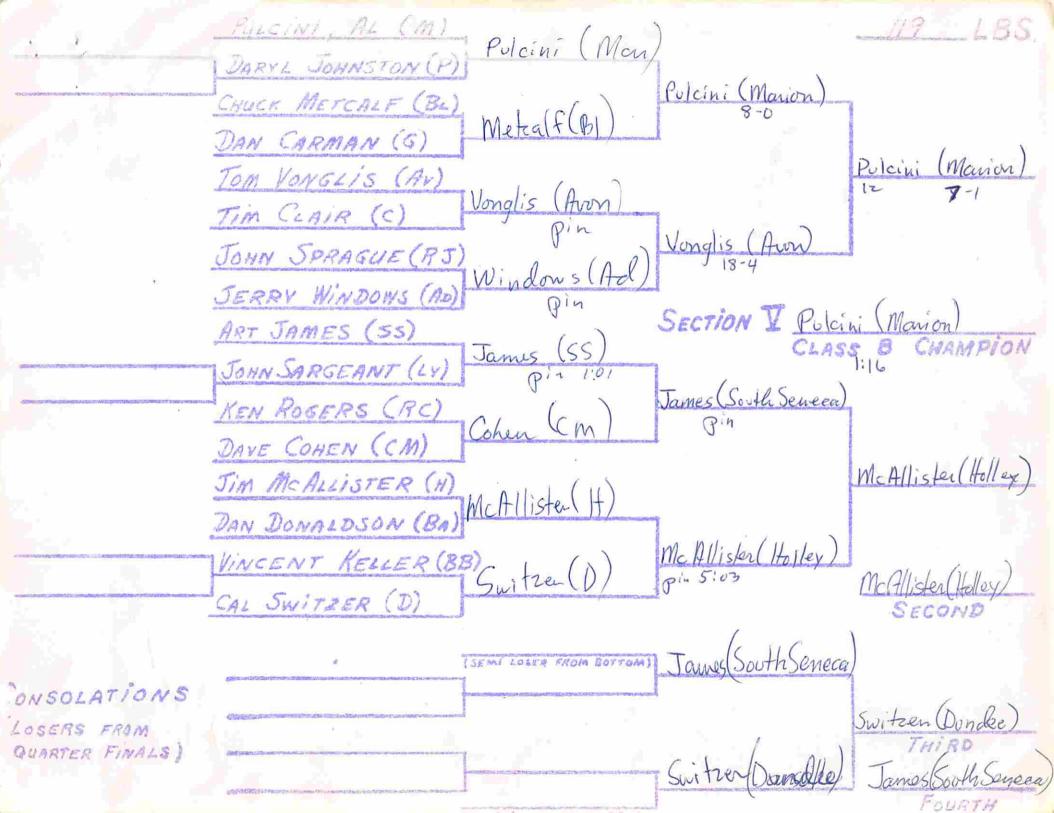

(,/A) WARESTI // (G TOURNAME MA

DONG NOTHWASLE (CM. TOM MALLACE (LY) Nothingle (C-M) Baver (RC) TERRY BAYER (RC) Nothnagle (Cal-Mum) Sin 1st 1:47 BOB WALLACE (BL) Wallace (B) ED STEBBINS (AD) Nothnagle (Cal-Mon) Sin 2nd 3:58 STEVE NESSMER (SS) Messmer (SS) JEFF BRISBANE (AV) Messmer (So oth Severa) MIKE SCOORY (M) Withow (K) LINDSAY WITHROW (K) SECTION V Nothnagle (Cal-Mun)
CLASS & CHAMPION SHAWN HUGHES (G) Hughes (Genesea) MARK SHAERTL (RS) Walker (Bouler TIM WALKER (BA) Hughes (Geneseo) Pin 3:02 MIKE CARTER (LET) Spencer (BB) MIKE STAROWITZ (BB) Hughes (Geneseo) KEVIN HOPKINS (W) Hophins (W) JEFF CARNES (c) KEN MOCK (P) Hopkins (Warson) Olevnik (D) Hughes (Genesoo) 12 BARTNIK (H) STAN OLIVNIK (D) (SEMI LOSER FROM BOTTOM) Withrow (Keshegua) ONSOLATIONS Messmer South Server LOSERS FROM QUARTER FINALS) Withron (Kesheger) ISON LOSI , FROM TAD!