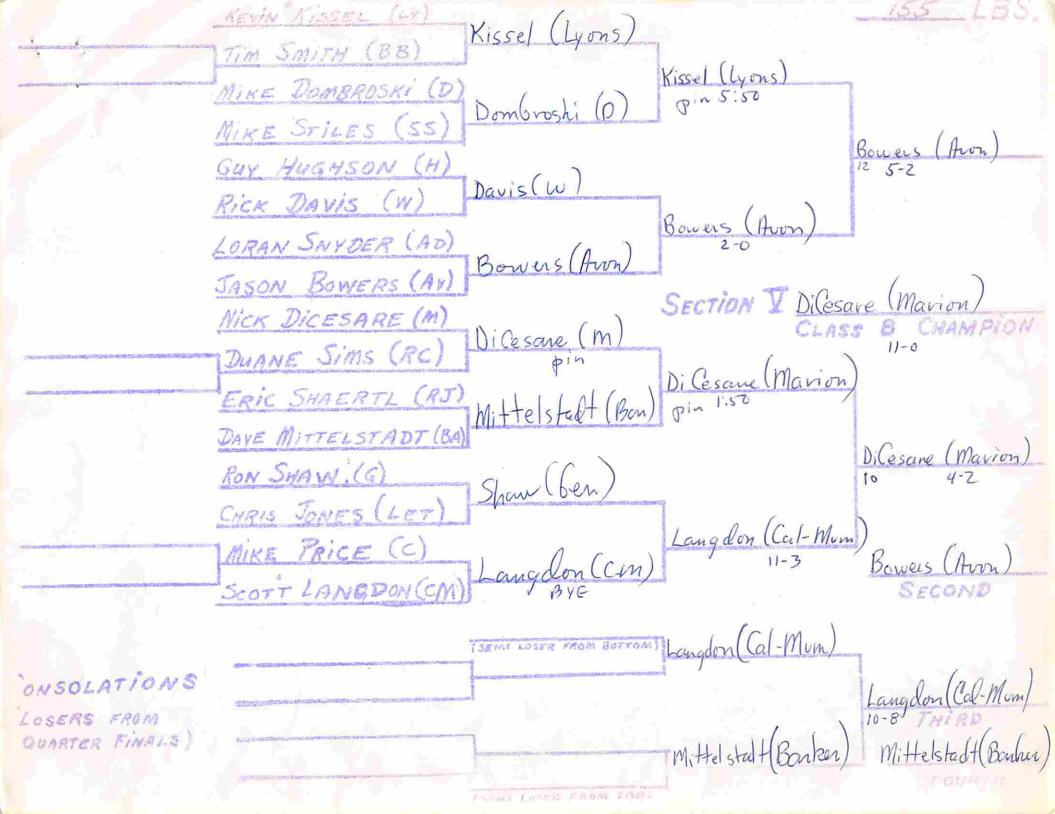

MALLACE (LY) Nothingle (C-M) Baver (RC) TERRY BAYER (RC) Nothnagle (Cal-Mum) Sin 1st 1:47 BOB WALLACE (BL) Wallace (B) ED STEBBINS (AD) Nothnagle (Cal-Mon) Sin 2nd 3:58 STEVE NESSMER (SS) Messmer (SS) JEFF BRISBANE (AV) Messmer (So oth Severa) MIKE SCOORY (M) Withow (K) LINDSAY WITHROW (K) SECTION V Nothnagle (Cal-Mun)
CLASS & CHAMPION SHAWN HUGHES (G) Hughes (Genesea) MARK SHAERTL (RS) Walker (Bouler TIM WALKER (BA) Hughes (Geneseo) Pin 3:02 MIKE CARTER (LET) Spencer (BB) MIKE STAROWITZ (BB) Hughes (Geneseo) KEVIN HOPKINS (W) Hophins (W) JEFF CARNES (c) KEN MOCK (P) Hopkins (Warson) Olevnik (D) Hughes (Genesoo) 12 BARTNIK (H) STAN OLIVNIK (D) (SEMI LOSER FROM BOTTOM) Withrow (Keshegua) ONSOLATIONS Messmer South Server LOSERS FROM QUARTER FINALS) Withron (Kesheger) ISON LOSI , FROM TAD!









250 185 JEFF FORREST (K) Formest (K) SHAWN BALL (W) Forrest (Keshegua) JEFF GARNER (C) Garnen (C) CHRIS REID (AV) DAVE MANLEY (CM) CLASS B CHAMPION Mountey (cm) BYE Ginnet (Marion) GINNET TIM (M) Ginnet (Marion) GHRIS SICA (G) DIN 3:00 SECOND (SEMI LOZER FROM BOTTOM) Man lex (Cal-Mum DNSOLATIONS OSERS FROM Manle Cal-Mary) QUARTER FINALS) (SEM! LOSER FROM TOO)