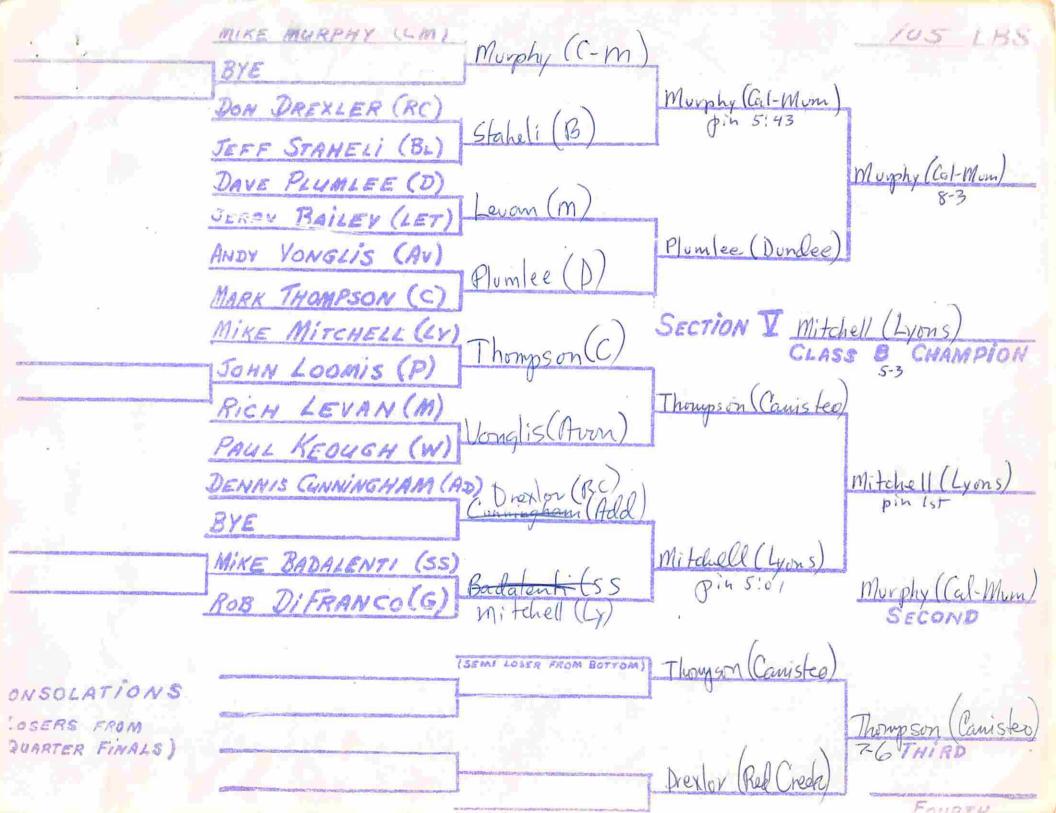

(,/A) WARESTI // (G TOURNAME MA

DONG NOTHWASLE (CM. TOM MALLACE (LY) Nothingle (C-M) Baver (RC) TERRY BAYER (RC) Nothnagle (Cal-Mum) Sin 1st 1:47 BOB WALLACE (BL) Wallace (B) ED STEBBINS (AD) Nothnagle (Cal-Mon) Sin 2nd 3:58 STEVE NESSMER (SS) Messmer (SS) JEFF BRISBANE (AV) Messmer (So oth Severa) MIKE SCOORY (M) Withow (K) LINDSAY WITHROW (K) SECTION V Nothnagle (Cal-Mun)
CLASS & CHAMPION SHAWN HUGHES (G) Hughes (Genesea) MARK SHAERTL (RS) Walker (Bouler TIM WALKER (BA) Hughes (Geneseo) Pin 3:02 MIKE CARTER (LET) Spencer (BB) MIKE STAROWITZ (BB) Hughes (Geneseo) KEVIN HOPKINS (W) Hophins (W) JEFF CARNES (c) KEN MOCK (P) Hopkins (Warson) Olevnik (D) Hughes (Genesoo) 12 BARTNIK (H) STAN OLIVNIK (D) (SEMI LOSER FROM BOTTOM) Withrow (Keshegua) ONSOLATIONS Messmer South Server LOSERS FROM QUARTER FINALS) Withron (Kesheger) ISON LOSI , FROM TAD!