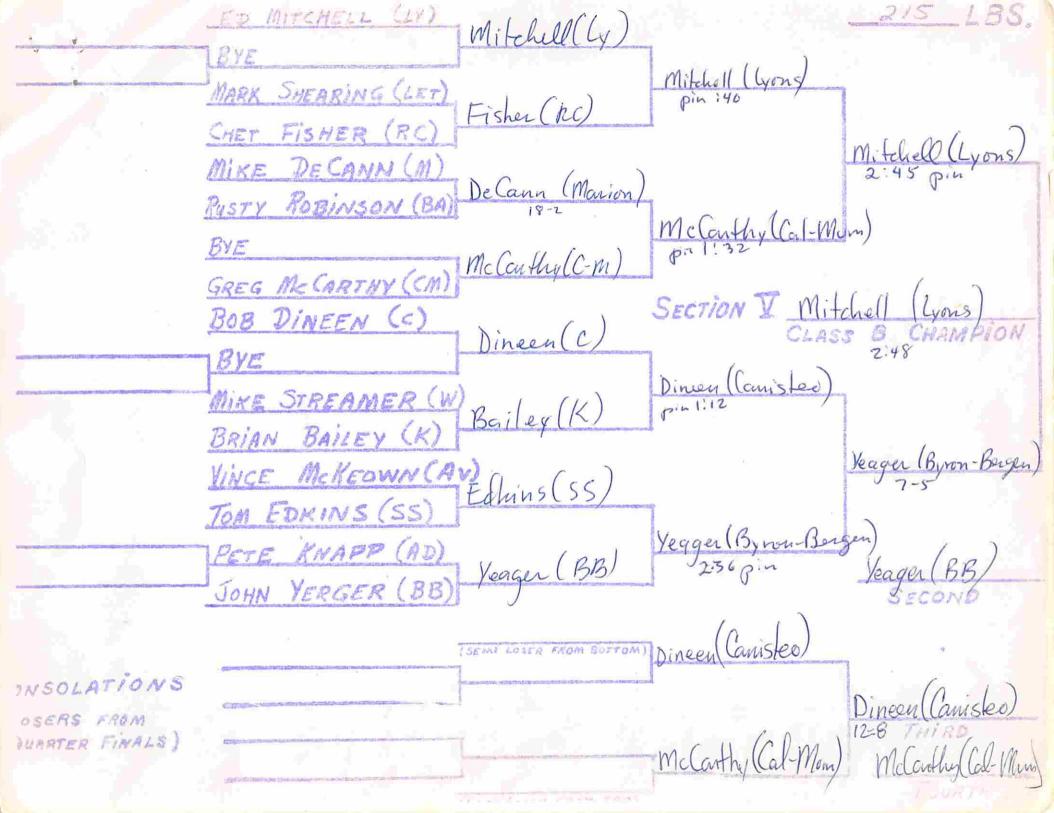

CE (LY) Nothingle (C-M) Baver (RC) TERRY BAYER (RC) Nothnagle (Cal-Mum) Sin 1st 1:47 BOB WALLACE (BL) Wallace (B) ED STEBBINS (AD) Nothnagle (Cal-Mon) Sin 2nd 3:58 STEVE NESSMER (SS) Messmer (SS) JEFF BRISBANE (AV) Messmer (So oth Severa) MIKE SCOORY (M) Withow (K) LINDSAY WITHROW (K) SECTION V Nothnagle (Cal-Mun)
CLASS & CHAMPION SHAWN HUGHES (G) Hughes (Genesea) MARK SHAERTL (RS) Walker (Bouler TIM WALKER (BA) Hughes (Geneseo) Pin 3:02 MIKE CARTER (LET) Spencer (BB) MIKE STAROWITZ (BB) Hughes (Geneseo) KEVIN HOPKINS (W) Hophins (W) JEFF CARNES (c) KEN MOCK (P) Hopkins (Warson) Olevnik (D) Hughes (Genesoo) 12 BARTNIK (H) STAN OLIVNIK (D) (SEMI LOSER FROM BOTTOM) Withrow (Keshegua) ONSOLATIONS Messmer South Server LOSERS FROM QUARTER FINALS) Withron (Kesheger) ISON LOSI , FROM TAD!









250 185 JEFF FORREST (K) Formest (K) SHAWN BALL (W) Forrest (Keshegua) JEFF GARNER (C) Garnen (C) CHRIS REID (AV) DAVE MANLEY (CM) CLASS B CHAMPION Mountey (cm) BYE Ginnet (Marion) GINNET TIM (M) Ginnet (Marion) GHRIS SICA (G) DIN 3:00 SECOND (SEMI LOZER FROM BOTTOM) Man lex (Cal-Mum DNSOLATIONS OSERS FROM Manle Cal-Mary) QUARTER FINALS) (SEM! LOSER FROM TOO)