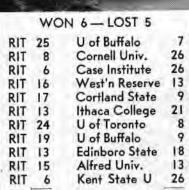

## INDIVIDUAL STATISTICS

|           | TOURNAM           | 77 |      |      |      | Points |     |
|-----------|-------------------|----|------|------|------|--------|-----|
|           |                   | w  | L    | Fall | Dec. | RIT    | Op. |
| 117-lb.   | Radocha (4-1)     | 2  | 1    | 1    | 1    | 8      | 3   |
|           | (AAU)             | 2  | .0   | 0    | 2    | 6      | 0   |
| 137-lb.   | Wilson (4-1)      | 3  | 1    | 0    | 3    | 9      | 3   |
| 137-lb.   | Harkness (AAU)    | 1  | - 11 | 1    | 0    | 5      | 3   |
| 147-lb.   | DiBiase (4-1)     | 1  | - 1  | 0    | 1    | 3      | 3   |
|           | (AAU)             | 4  | 0    | 2    | 2    | 16     | 0   |
| 147-lb.   | Bell (AAU)        | 0  | 1    | 0    | 0    | 0      | 3   |
| 157-lb.   | McCullough (4-1)  | 0  | 1    | 0    | Def. | 0      | 5   |
| 160.5-lb. | McCullough (AAU)  | 1  | 1    | 1    | 0    | 5      | 3   |
| 160-lb.   | Dotzler (AAU)     | 1  | 2    | - 1  | 0    | 5      | 6   |
| 174-lb.   | Rittenhouse (AAU) | 0  | 1    | 0    | 0    | 0      | 5   |
| Hvy.      | Ross (AAU)        | 2  | 1    | 2    | 0    | 10     | 3   |

| Hvy.    | Ross (AAU)  |     | 2    | 1   | 2    | 0    | 10   | 3   |
|---------|-------------|-----|------|-----|------|------|------|-----|
|         | D           | UAL | MEET | REC | ORD  |      | 2.75 |     |
|         |             | w   | Tied | L   | Fall | Dec. | RIT  | Op. |
| 123-lb. | Radocha     | 9   | 1    | 1   | 2    | 7    | 33   | 5   |
| 130-lb. | Harkness    | 2   |      | 4   | 1    | - 1  | 8    | 12  |
| 137-lb. | Wilson      | 9   |      | 1   | 4    | 5    | 35   | 3   |
| 147-lb. | DiBiase     | 8   | 100  | 3   | 1    | 7    | 28   | 13  |
| 157-lb. | Dotzler     | 2   |      | 5   | 0    | 2    | 6    | 21  |
| 157-lb. | Bell        | 1   |      | 3   | 0    | 1    | 3    | 11  |
| 167-lb. | McCullough  | 6   | 1.1  | 1   | 2    | 4    | 24   | 7   |
| 177-lb. | Rittenhouse | 0   |      | 3   | 0    | 0    | 0    | 15  |
| Hvy.    | Ross        | 0   |      | 9   | 0    | 0    | 0    | 32  |
|         |             |     |      |     |      |      |      |     |